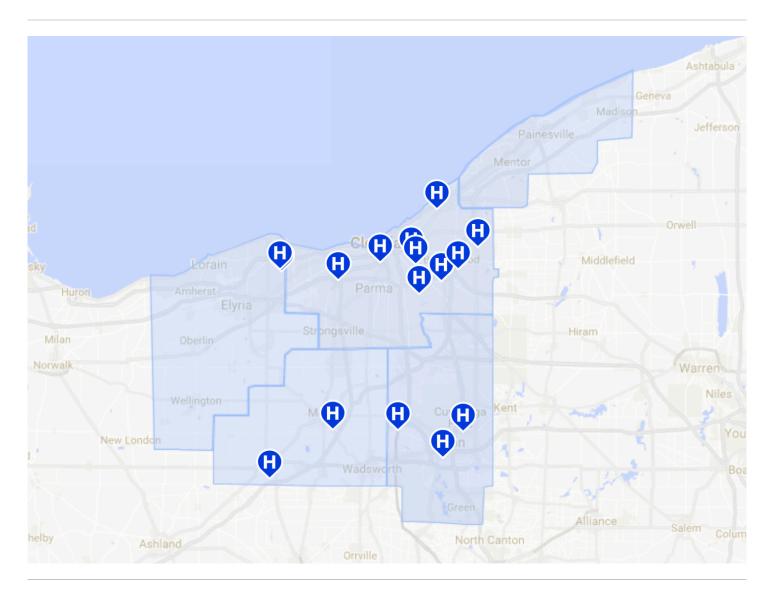

# We've got Cleveland covered.

We've partnered with the Cleveland Clinic to offer a unique, high-quality health care experience for members in Ohio.

 The Cleveland Clinic + Oscar service area includes Cuyahoga, Summit, Lorain, Medina, and Lake Counties.

# Cuyahoga

- Cleveland Clinic Main Campus
- Cleveland Clinic Rehabilitation Hospital Beechwood
- Cleveland Clinic Children's Hospital for Rehabilitation
- Euclid Hospital
- Fairview Hospital
- Hillcrest Hospital
- Lutheran Hospital
- Marymount Hospital
- South Pointe Hospital

## Lorain

- Cleveland Clinic Rehabilitation Hospital Avon
- Avon Hospital

## Medina

- Akron General Lodi Hospital
- Medina Hospital

#### Summit

- Cleveland Clinic Rehabilitation Hospital Edwin Shaw
- Akron General Edwin Shaw Rehabilitation Institute
- Akron General Medical Center