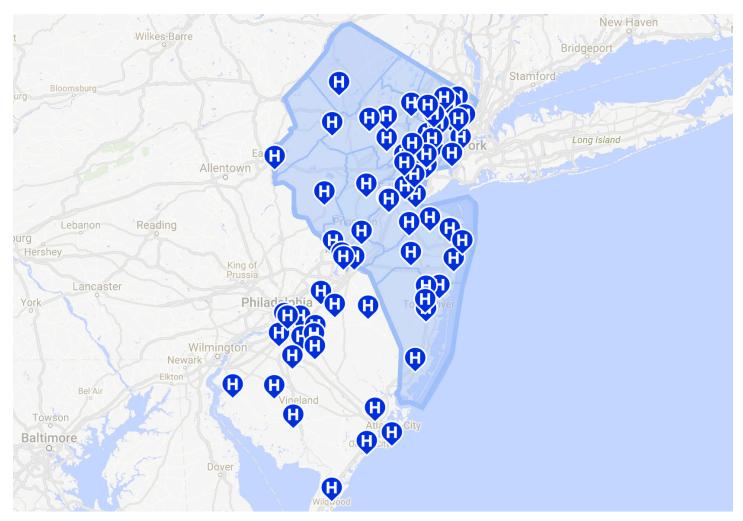

# We've got New Jersey covered.

We've partnered with QualCare to provide easy, high-quality care in New Jersey.

 Oscar's New Jersey service area includes Bergen, Middlesex, Essex, Hudson, Monmouth, Ocean, Passaic, Union, Morris, Somerset, Mercer, Sussex, Hunterdon, and Warren Counties.\*

\*Oscar for Small Group employers must be based in the New Jersey service area. Oscar for Individual members must live in the New Jersey service area. All members may access all hospitals mapped above.

#### Atlantic

- Atlanticare Regional Medical Center - City Division
- Atlanticare Regional Medical Center - Mainland Division
- Shore Medical Center

### Bergen

- Hackensack University Medical Center
- Pascack Valley Medical Center
- Bergen Regional Medical Center
- Englewood Hospital & Medical Center
- Holy Name Medical Center
- The Valley Hospital

#### Burlington

- Deborah Heart and Lung Center
- Lourdes Medical Center of Burlington
- Virtua Marlton Hospital
- Virtua Memorial Hospital

## Camden

- Cooper University Hospital
- Kennedy University Hospital Cherry Hill
- · Kennedy University Hospital Stratford
- Our Lady of Lourdes Medical Center
- Virtua Berlin Hospital
- Virtua Voorhees Hospital

#### Cape May

• Cape Regional Medical Center

#### Cumberland

• Inspira Medical Center Vineland

- Mountainside Medical Center
- · University Hospital
- Saint Michael's Medical Center
- East Orange General Hospital
- Clara Maass Medical Center
- Newark Beth Israel Medical Center
- Saint Barnabas Medical Center

#### Gloucester

- Inspira Medical Center Woodbury
- · Kennedy University Hospital
  - Washington Township

#### Hudson

- Palisades Medical Center
- · Jersey City Medical Center

#### Hunterdon

• Hunterdon Medical Center

#### Mercer

- Capital Health Medical Center Hopewell
- · Capital Health Regional Medical Center
- Robert Wood Johnson University Hospital - Hamilton
- St. Francis Medical Center

#### Middlesex

- Raritan Bay Medical Center Old Bridge
- Raritan Bay Medical Center Perth Amboy
- JFK Medical Center
- Saint Peter's University Hospital
- University Medical Center of Princeton at Plainsboro
- Robert Wood Johnson University Hospital
- Children's Specialized Hospital - New Brunswick

### Monmouth

- Bayshore Medical Center
- Jersey Shore University Medical Center
- Riverview Medical Center
- CentraState Medical Center
- Monmouth Medical Center

#### Morris

- Chilton Medical Center
- Morristown Medical Center
- Saint Clare's Denville Hospital
- Saint Clare's Dover Hospital

#### Ocean

- Ocean Medical Center
- Southern Ocean Medical Center
- Community Medical Center
- Monmouth Medical Center
  - Southern Campus
- Children's Specialized Hospital
  - Toms River

#### **Passaic**

- St. Mary's General Hospital
- St. Joseph's Regional Medical Center
- St. Joseph's Wayne Hospital

#### Salem

- The Memorial Hospital of Salem County
- Inspira Medical Center Elmer

#### Somerset

• Robert Wood Johnson University Hospital - Somerset

## Sussex

Newton Medical Center

#### Union

- Overlook Medical Center
- Trinitas Regional Medical Center
- Robert Wood Johnson University Hospital - Rahway
- Children's Specialized Hospital - Mountainside

#### Warren

- Hackettstown Medical Center
- St. Luke's Warren Hospital

\*Oscar for Small Group employers must be based in the New Jersey service area. Oscar for Individual members must live in the New Jersey service area. All members may access all hospitals listed above.