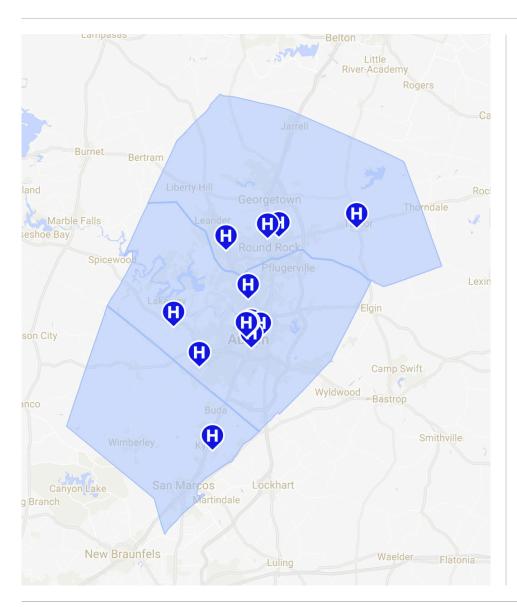

# We've got Austin covered.

We've curated the Oscar network to provide high-quality care in Austin, with partners like the Seton Healthcare Family, Baylor Scott & White, and the Austin Regional Clinic.

Oscar's Austin service area includes Travis, Williamson, and Hays Counties.