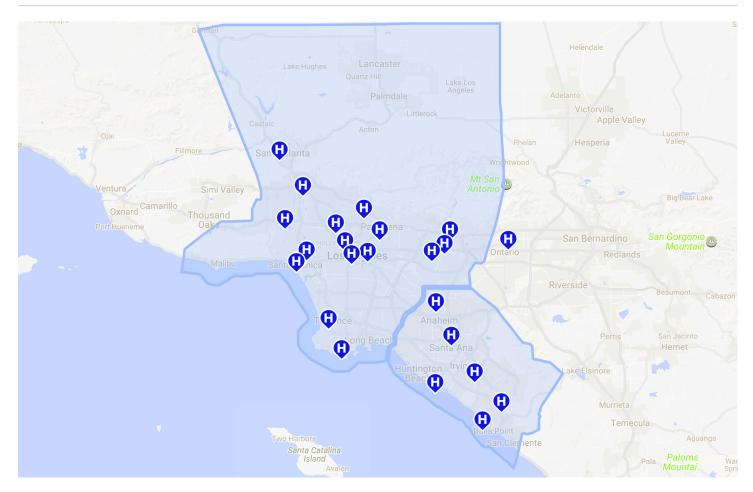

# We've got LA & OC covered.

We're continuing to provide high-quality care in Southern California with systems like Providence Health Network, UCLA Health, and St. Joseph Hoag Health. And now we're expanding into east Los Angeles to include Citrus Valley Health Partners and Keck Medicine of USC.

 Oscar's Southern California service area includes Los Angeles County (now including Glendale, Burbank, Pasadena, San Gabriel Valley, Long Beach) and Orange County.\*

\*Oscar members must live within the Southern California service area counties, but may access all Southern California hospitals mapped above.

# Los Angeles

- Foothill Presbyterian Hospital
- Inter-Community Hospital
- Queen of the Valley Hospital
- Keck Hospital of USC
- USC Norris Comprehensive Cancer Center and Hospital
- USC Verdugo Hills Hospital
- Children's Hospital Los Angeles
- Good Samaritan Hospital
- Henry Mayo Newhall Hospital
- Huntington Memorial Hospital
- Providence Holy Cross Medical Center
- Providence Little Company of Mary Medical Center - San Pedro
- Providence Little Company of Mary Medical Center - Torrance
- Providence Saint John's Health Center
- Providence Saint Joseph Medical Center
- Providence Tarzana Medical Center
- UCLA Medical Center Ronald Reagan
- UCLA Medical Center Santa Monica

## Orange

- Hoag Memorial Hospital Presbyterian Irvine
- Hoag Memorial Hospital Presbyterian Newport Beach
- Mission Hospital Regional Medical Center Laguna Beach
- Mission Hospital Regional Medical Center Main
- St. Joseph Hospital of Orange
- St. Jude Medical Center

## San Bernardino

• San Antonio Regional Hospital

<sup>\*</sup>Oscar members must live within the Southern California service area counties, but may access all Southern California hospitals listed above.