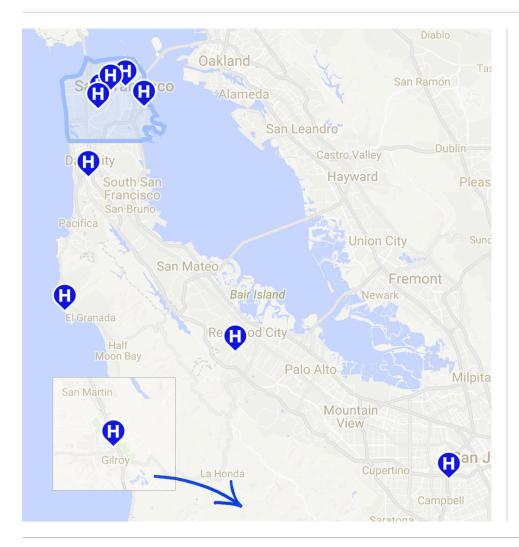

# We've got San Francisco covered.

We're continuing to provide high-quality care in the Bay Area with partners like UCSF Health and Hill Physicians Medical Group.

Oscar's Bay Area service area includes San Francisco County\*.

\*Oscar members must live within the San Francisco County service area, but may access all Bay Area hospitals listed above.