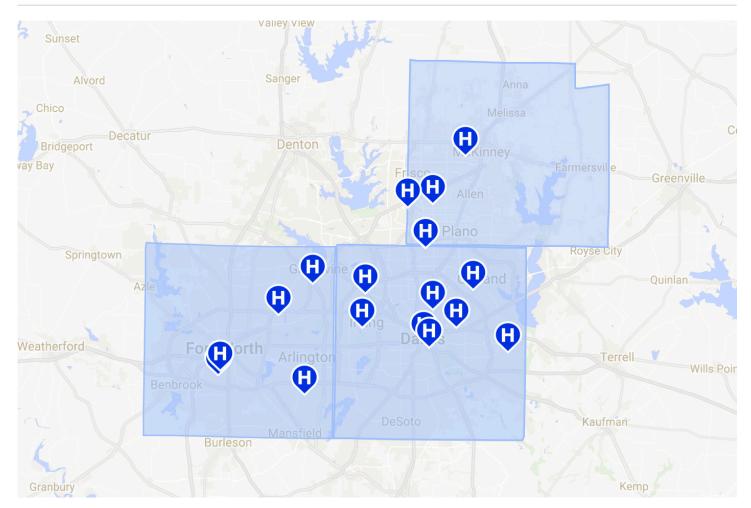

# We've got Dallas–Fort Worth covered.

We're continuing to provide high-quality care in Dallas-Fort Worth, with partners like Baylor Scott & White Health.

• Oscar's Dallas-Fort Worth service area\* includes Dallas, Collin, and Tarrant Counties.

\*Oscar is only selling an off-exchange Simple Bronze plan in the Dallas-Fort Worth service area.