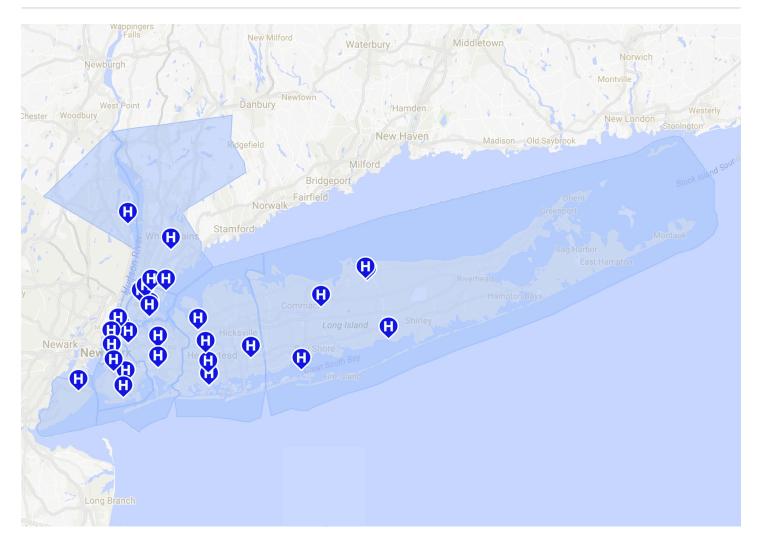

# We've got New York covered.

We're continuing to provide high-quality care in New York, with partners like Mount Sinai, Montefiore, and Catholic Health Services of Long Island.

 Oscar's New York service area includes New York, Kings, Queens, Bronx, Richmond, Nassau, Suffolk, Westchester, and Rockland.

Oscar for Small Group members may have access to our New Jersey and national networks. Call us at 855-OSCAR-55 for details.

## **New York**

- Mount Sinai Beth Israel
- Mount Sinai Hospital
- Mount Sinai St. Luke's
- Mount Sinai West
- New York Eye and Ear Infirmary of Mount Sinai

# Kings

- Mount Sinai Brooklyn
- The Brooklyn Hospital Center
- Kingsbrook Jewish Medical Center

#### Queens

- Flushing Hospital Medical Center
- Jamaica Hospital Medical Center
- Mount Sinai Queens

### Richmond

• Richmond University Medical Center

#### **Bronx**

- Montefiore Medical Center
  - Einstein Campus
- Children's Hospital at Montefiore
  - Moses Campus
- Montefiore Medical Center
  - Moses Campus
- Montefiore Medical Center
  - Wakefield Campus
- Montefiore Westchester Square

#### Nassau

- St. Francis Hospital
- Mercy Medical Center
- St. Joseph Hospital
- South Nassau Communities Hospital
- NYU Winthrop Hospital\*

## Suffolk

- Brookhaven Memorial Hospital Medical Center
- John T. Mather Memorial Hospital
- Good Samaritan Hospital Medical Center
- St. Catherine of Siena Medical Center
- St. Charles Hospital

#### Westchester

- Montefiore Mount Vernon Hospital
- Montefiore New Rochelle Hospital
- White Plains Hospital

#### Rockland

• Nyack Hospital

<sup>\*</sup>NYU Winthrop Hospital is the only NYU-affiliated location in Oscar's network.