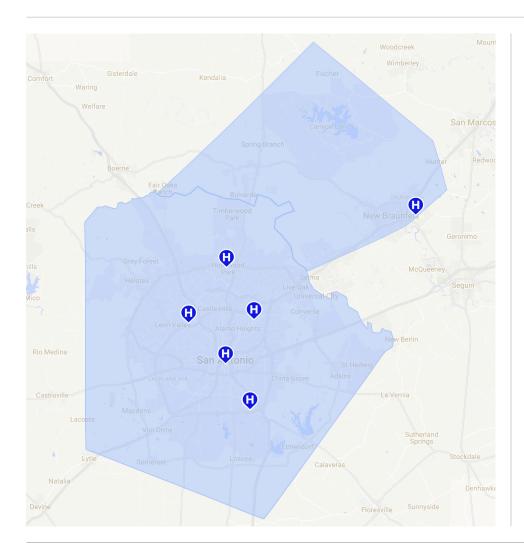

# We've got San Antonio covered.

We're continuing to provide high-quality care in San Antonio with our partners, the Baptist Health System and Baptist Integrated Physician Partners.

• Oscar's San Antonio service area includes Bexar and Comal Counties.