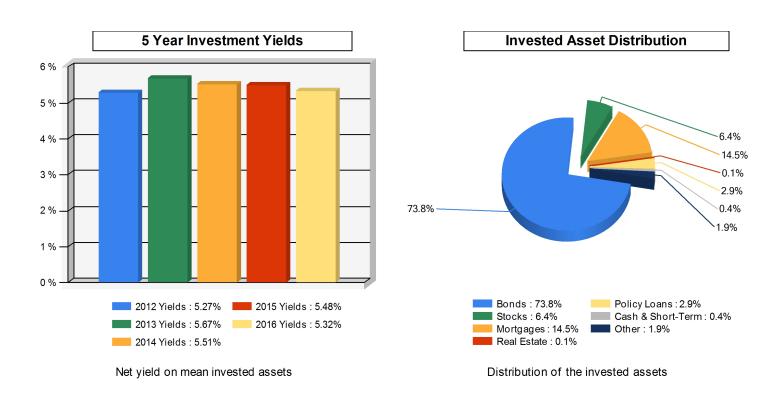

#### **Invested Asset Distribution** 5 Year Investment Yields

**Total Invested Assets** 28,157,026 5 Year Average 5.45%

Distribution of the invested assets

Net yield on mean invested assets