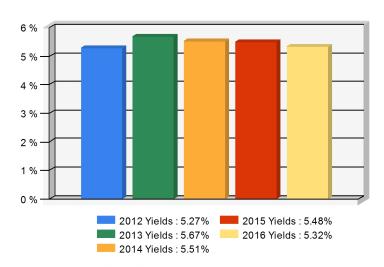

#### **Invested Asset Distribution** 5 Year Investment Yields

**Total Invested Assets** 28,157,026 5 Year Average 5.45%

Distribution of the invested assets

Net yield on mean invested assets