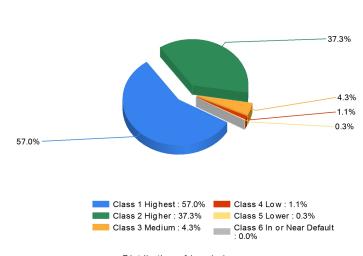

### **Bond Quality**

Distribution of bond classes

A Best's Financial Strength Rating opinion addresses the relative ability of an insurer to meet its ongoing insurance obligations. It is not a warranty of a company's financial strength and ability to meet its obligations to policyholders. View our Important Notice: Best's Credit Ratings for a disclaimer notice and complete details at http://www.ambest.com/ratings/notice.