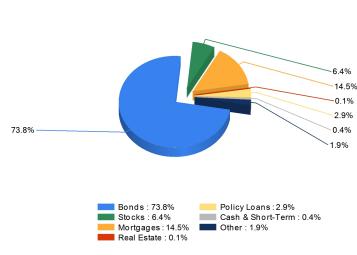

#### **Invested Asset Distribution** 5 Year Investment Yields

**Total Invested Assets** 28,157,026 5 Year Average 5.45%

Distribution of the invested assets

Net yield on mean invested assets