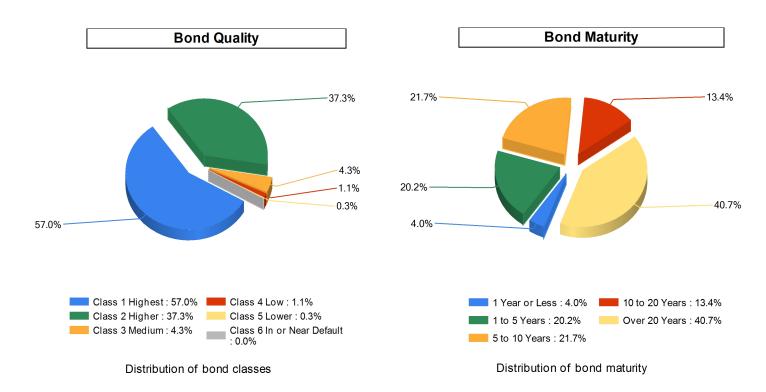

### **Bond Quality**

Distribution of bond classes

A Best's Financial Strength Rating opinion addresses the relative ability of an insurer to meet its ongoing insurance obligations. It is not a warranty of a company's financial strength and ability to meet its obligations to policyholders. View our Important Notice: Best's Credit Ratings for a disclaimer notice and complete details at http://www.ambest.com/ratings/notice.