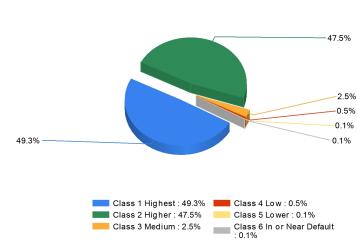

# 5 Year Investment Yields

**Bond Quality** 

5 Year Average 4.82%

Net yield on mean invested assets

Distribution of bond classes

A Best's Financial Strength Rating opinion addresses the relative ability of an insurer to meet its ongoing insurance obligations. It is not a warranty of a company's financial strength and ability to meet its obligations to policyholders. View our Important Notice: Best's Credit Ratings for a disclaimer notice and complete details at http://www.ambest.com/ratings/notice.