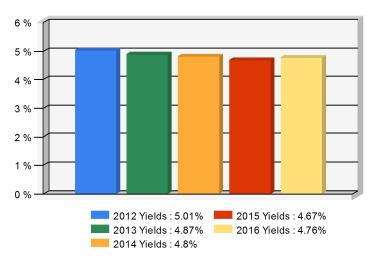

# 5 Year Investment Yields

**Bond Quality** 

5 Year Average 4.82%

Net yield on mean invested assets

Distribution of bond classes

A Best's Financial Strength Rating opinion addresses the relative ability of an insurer to meet its ongoing insurance obligations. It is not a warranty of a company's financial strength and ability to meet its obligations to policyholders. View our Important Notice: Best's Credit Ratings for a disclaimer notice and complete details at http://www.ambest.com/ratings/notice.