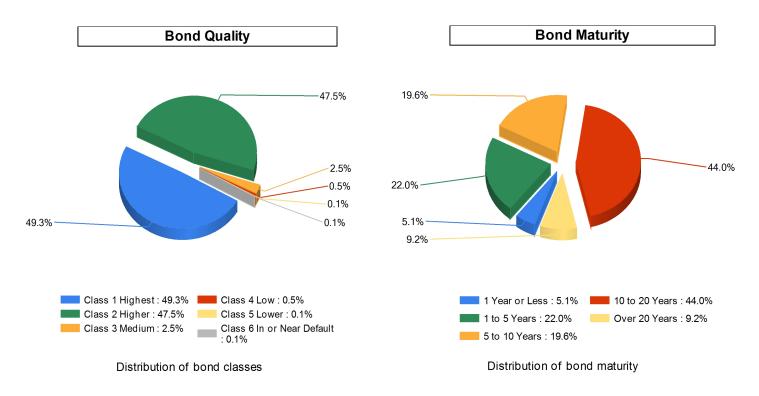

# 5 Year Investment Yields

**Bond Quality** 

5 Year Average 4.82%

Net yield on mean invested assets

Distribution of bond classes

A Best's Financial Strength Rating opinion addresses the relative ability of an insurer to meet its ongoing insurance obligations. It is not a warranty of a company's financial strength and ability to meet its obligations to policyholders. View our Important Notice: Best's Credit Ratings for a disclaimer notice and complete details at http://www.ambest.com/ratings/notice.