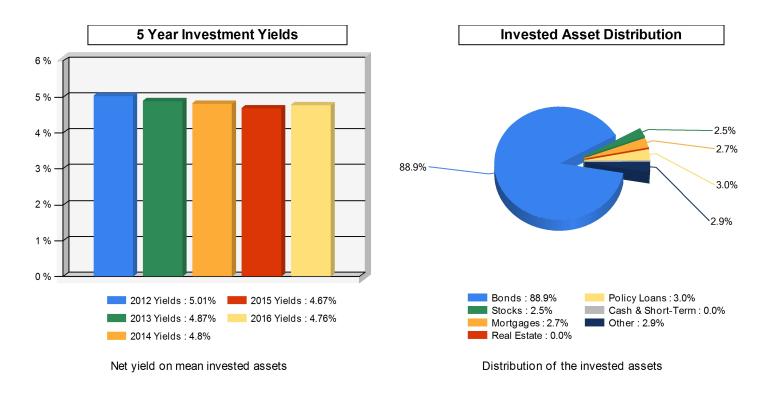

### **Invested Asset Distribution**

**Total Invested Assets** 

2.5% 2.7% 88 9% 3.0% 2.9% Bonds : 88.9% Policy Loans: 3.0% Stocks: 2.5% Cash & Short-Term : 0.0% Mortgages: 2.7% Other : 2.9% Real Estate : 0.0%

Distribution of the invested assets

# 5 Year Investment Yields

**Bond Quality** 

5 Year Average 4.82%

Net yield on mean invested assets

Distribution of bond classes

A Best's Financial Strength Rating opinion addresses the relative ability of an insurer to meet its ongoing insurance obligations. It is not a warranty of a company's financial strength and ability to meet its obligations to policyholders. View our Important Notice: Best's Credit Ratings for a disclaimer notice and complete details at http://www.ambest.com/ratings/notice.