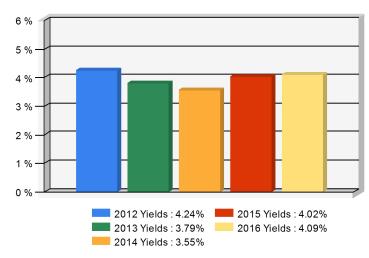

## **5 Year Investment Yields**

**Bond Quality** 

| 5 Year Average | 3.94% |
|----------------|-------|
| e : ea: /      | •.•   |

Net yield on mean invested assets

Distribution of bond classes

A Best's Financial Strength Rating opinion addresses the relative ability of an insurer to meet its ongoing insurance obligations. It is not a warranty of a company's financial strength and ability to meet its obligations to policyholders. View our Important Notice: Best's Credit Ratings for a disclaimer notice and complete details at http://www.ambest.com/ratings/notice.