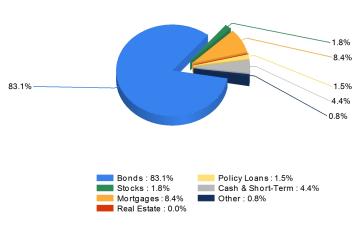

| Stock                                       |
| Ratings                                      |                                                                     |               | Assets & Liabilities                                                                                                     |                                             |
| A.M. Best Company(Best's Rating, 15 ratings) |                                                                     | A-            | Total Admitted Assets<br>Total Liabilities<br>Separate Accounts<br>Total Surplus & AVR<br>As % of General Account Assets | 405,014<br>272,788<br>0<br>135,747<br>33,5% |

384,863

### **Invested Asset Distribution**





Distribution of the invested assets

## **Non-Performing Assets**

| Bonds In or Near Default                  | 0.0% |
|-------------------------------------------|------|
| Problem Mortgages                         | 0.0% |
| Real Estate Acquired by Foreclosure       | 0.0% |
| Total Non-Performing Assets/Surplus & AVR | 0.0% |
| As a Percent of Invested Assets           | 0.0% |

#### **Income & Earnings**

| Total Income                        | 107,435 |
|-------------------------------------|---------|
| Net Premiums Written                | 60,282  |
| Earnings Before Dividends and Taxes | 7,868   |
| Net Operating Earnings              | 5,537   |

## **5 Year Investment Yields**

**Bond Quality** 

| 5 Year Average | 3.94% |
|----------------|-------|
| e : ea: /      | •.•   |