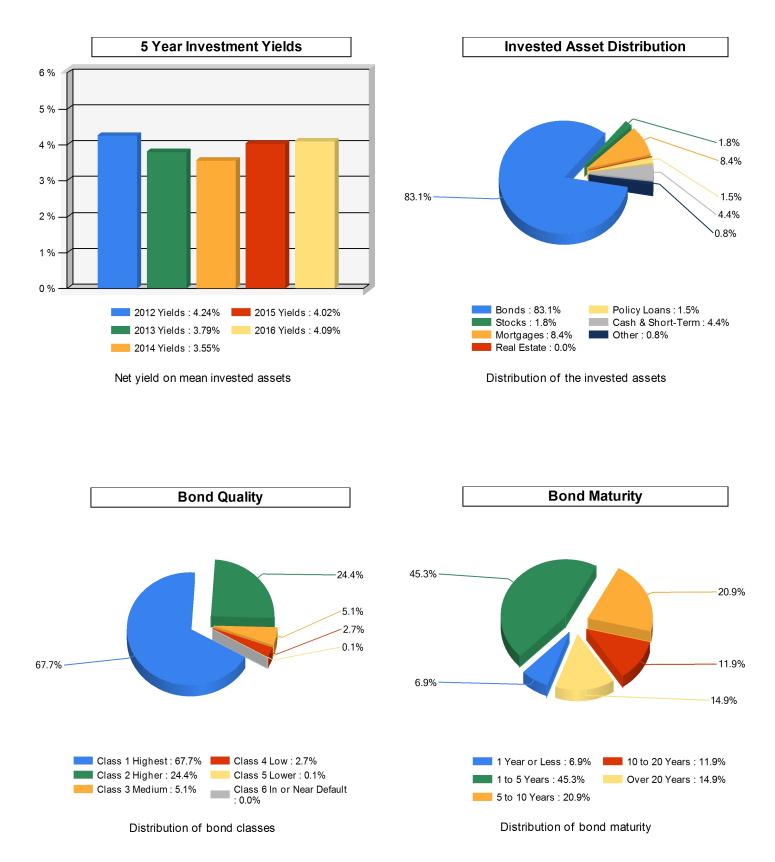

### **Invested Asset Distribution**

Distribution of the invested assets

## **5 Year Investment Yields**

**Bond Quality** 

| 5 Year Average | 3.94% |
|----------------|-------|
| e : ea: /      | •.•   |

Net yield on mean invested assets

Distribution of bond classes

A Best's Financial Strength Rating opinion addresses the relative ability of an insurer to meet its ongoing insurance obligations. It is not a warranty of a company's financial strength and ability to meet its obligations to policyholders. View our Important Notice: Best's Credit Ratings for a disclaimer notice and complete details at http://www.ambest.com/ratings/notice.