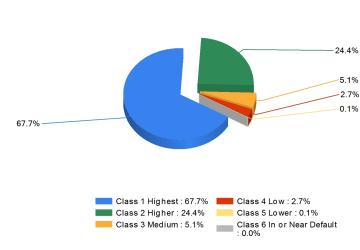

## **5 Year Investment Yields**

**Bond Quality** 

| 5 Year Average | 3.94% |
|----------------|-------|
| e : ea: /      | •.•   |

Net yield on mean invested assets

Distribution of bond classes

A Best's Financial Strength Rating opinion addresses the relative ability of an insurer to meet its ongoing insurance obligations. It is not a warranty of a company's financial strength and ability to meet its obligations to policyholders. View our Important Notice: Best's Credit Ratings for a disclaimer notice and complete details at http://www.ambest.com/ratings/notice.