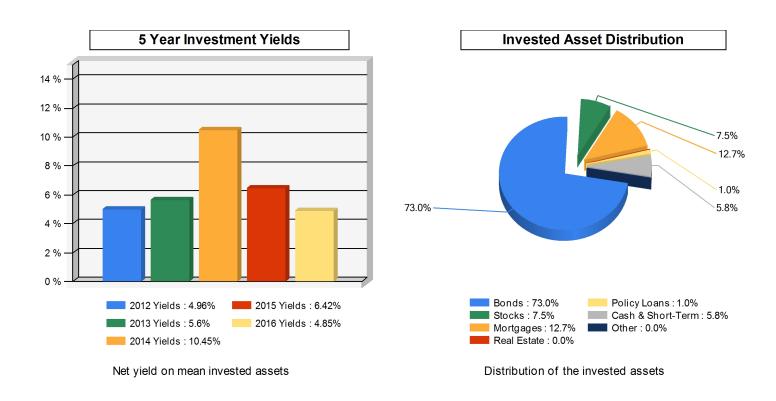

#### **Invested Asset Distribution**

Total Invested Assets 2.055,818

Distribution of the invested assets

#### 5 Year Investment Yields

5 Year Average 6.46%

Net yield on mean invested assets