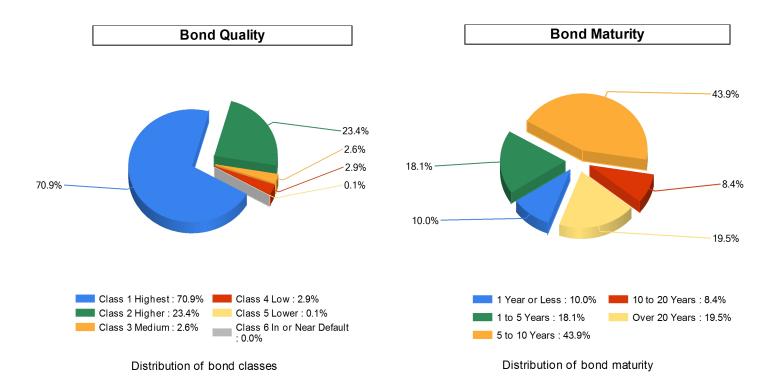

#### **Bond Quality**

Distribution of bond classes

A Best's Financial Strength Rating opinion addresses the relative ability of an insurer to meet its ongoing insurance obligations. It is not a warranty of a company's financial strength and ability to meet its obligations to policyholders. View our Important Notice: Best's Credit Ratings for a disclaimer notice and complete details at http://www.ambest.com/ratings/notice.