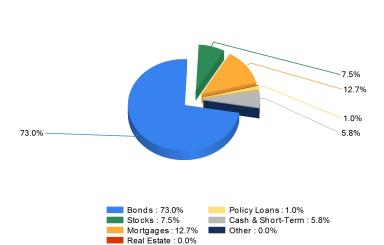

#### **Invested Asset Distribution**

Total Invested Assets 2.055,818

Distribution of the invested assets