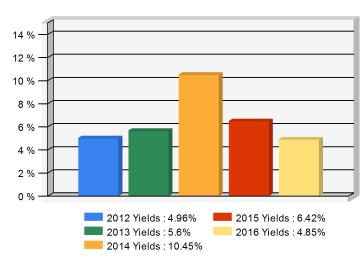

#### 5 Year Investment Yields

5 Year Average 6.46%

Net yield on mean invested assets