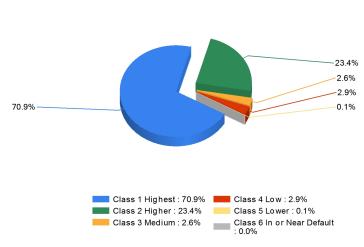

#### **Bond Quality**

Distribution of bond classes

A Best's Financial Strength Rating opinion addresses the relative ability of an insurer to meet its ongoing insurance obligations. It is not a warranty of a company's financial strength and ability to meet its obligations to policyholders. View our Important Notice: Best's Credit Ratings for a disclaimer notice and complete details at http://www.ambest.com/ratings/notice.