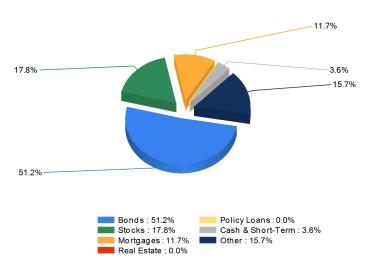

#### **Invested Asset Distribution**

**Total Invested Assets** 7,136,034

Distribution of the invested assets

## **Non-Performing Assets**

| Bonds In or Near Default                  | 0.1% |
|-------------------------------------------|------|
| Problem Mortgages                         | 0.0% |
| 3 3                                       |      |
| Real Estate Acquired by Foreclosure       | 0.0% |
| Total Non-Performing Assets/Surplus & AVR | 0.1% |
| As a Percent of Invested Assets           | 0.0% |