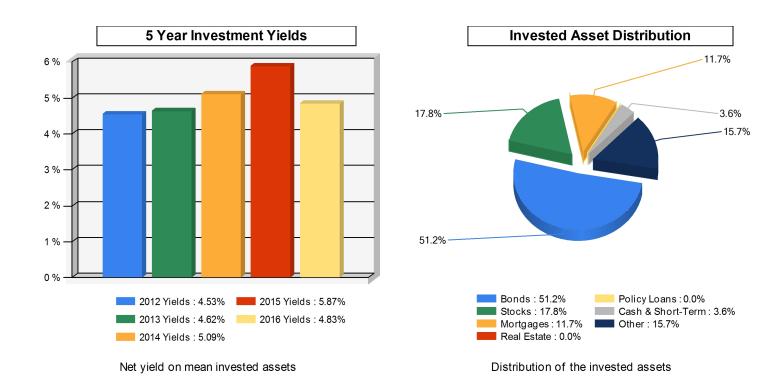

#### **Invested Asset Distribution**

**Total Invested Assets** 7,136,034

Distribution of the invested assets

#### 5 Year Investment Yields

4.99% 5 Year Average

Net yield on mean invested assets