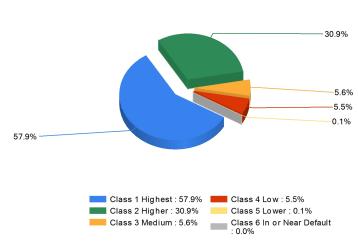

### **Bond Quality**

Distribution of bond classes

A Best's Financial Strength Rating opinion addresses the relative ability of an insurer to meet its ongoing insurance obligations. It is not a warranty of a company's financial strength and ability to meet its obligations to policyholders. View our Important Notice: Best's Credit Ratings for a disclaimer notice and complete details at http://www.ambest.com/ratings/notice.