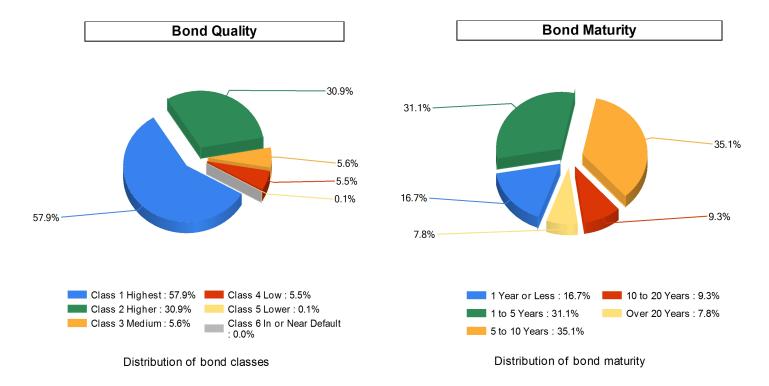

### **Bond Quality**

Distribution of bond classes

A Best's Financial Strength Rating opinion addresses the relative ability of an insurer to meet its ongoing insurance obligations. It is not a warranty of a company's financial strength and ability to meet its obligations to policyholders. View our Important Notice: Best's Credit Ratings for a disclaimer notice and complete details at http://www.ambest.com/ratings/notice.