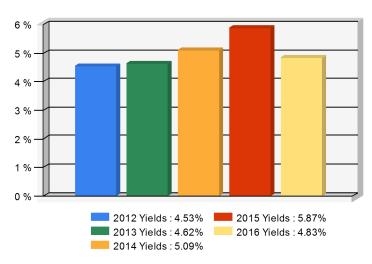

#### 5 Year Investment Yields

4.99% 5 Year Average

Net yield on mean invested assets