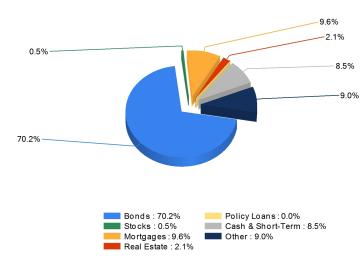

### **Invested Asset Distribution**

Total Invested Assets 13,285,407

Distribution of the invested assets