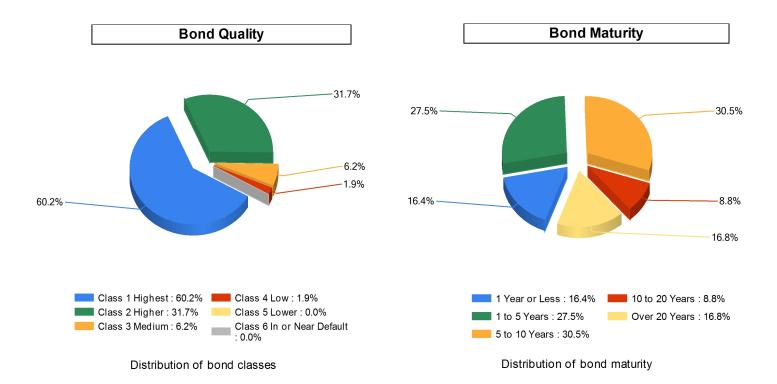

### **Bond Quality**

Distribution of bond classes

A Best's Financial Strength Rating opinion addresses the relative ability of an insurer to meet its ongoing insurance obligations. It is not a warranty of a company's financial strength and ability to meet its obligations to policyholders. View our Important Notice: Best's Credit Ratings for a disclaimer notice and complete details at http://www.ambest.com/ratings/notice.