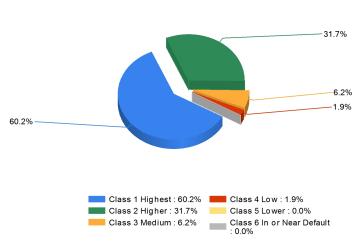

### **Bond Quality**

Distribution of bond classes

A Best's Financial Strength Rating opinion addresses the relative ability of an insurer to meet its ongoing insurance obligations. It is not a warranty of a company's financial strength and ability to meet its obligations to policyholders. View our Important Notice: Best's Credit Ratings for a disclaimer notice and complete details at http://www.ambest.com/ratings/notice.