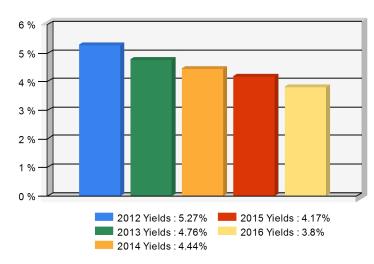

## 5 Year Investment Yields

5 Year Average 4.49%

Net yield on mean invested assets