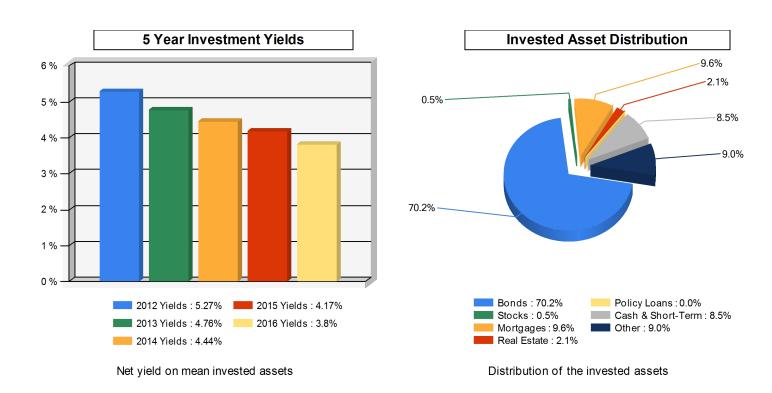

### **Invested Asset Distribution**

Total Invested Assets 13,285,407

Distribution of the invested assets

## 5 Year Investment Yields

5 Year Average 4.49%

Net yield on mean invested assets