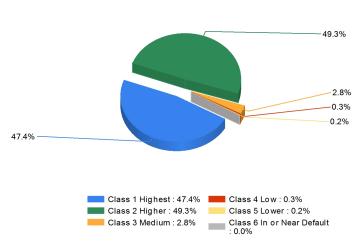

### **Bond Quality**

Distribution of bond classes

A Best's Financial Strength Rating opinion addresses the relative ability of an insurer to meet its ongoing insurance obligations. It is not a warranty of a company's financial strength and ability to meet its obligations to policyholders. View our Important Notice: Best's Credit Ratings for a disclaimer notice and complete details at http://www.ambest.com/ratings/notice.