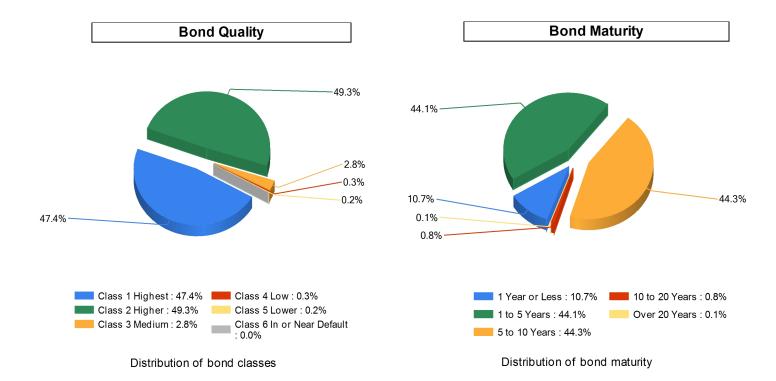

### **Bond Quality**

Distribution of bond classes

A Best's Financial Strength Rating opinion addresses the relative ability of an insurer to meet its ongoing insurance obligations. It is not a warranty of a company's financial strength and ability to meet its obligations to policyholders. View our Important Notice: Best's Credit Ratings for a disclaimer notice and complete details at http://www.ambest.com/ratings/notice.