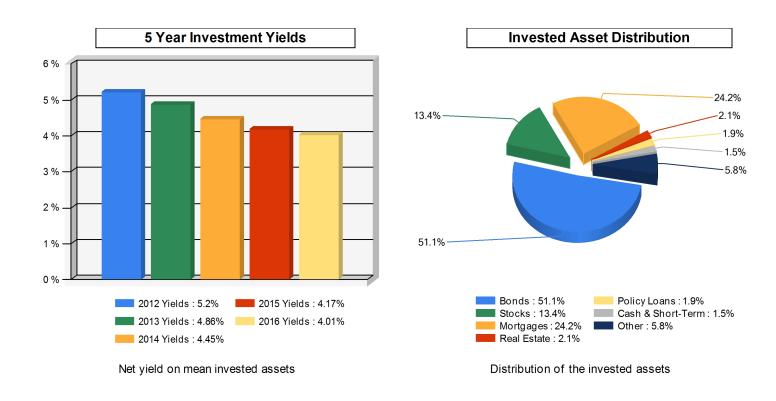

#### **Invested Asset Distribution**

Total Invested Assets 17,328,147

Distribution of the invested assets

### 5 Year Investment Yields

5 Year Average 4.54%

Net yield on mean invested assets