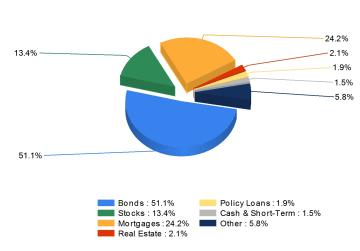

#### **Invested Asset Distribution**

Total Invested Assets 17,328,147

Distribution of the invested assets