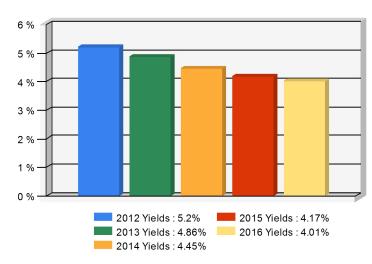

### 5 Year Investment Yields

5 Year Average 4.54%

Net yield on mean invested assets