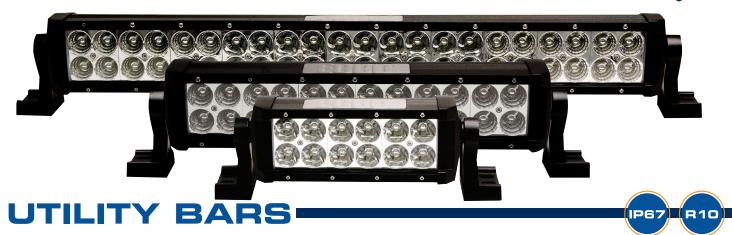

## **LED UTILITY BARS**

5-Watt / Double Row

ECCO's 5-Watt Double Row utility bars offer long, maintenance-free life expectancy, low amp draw, and extremely bright white light output. Available in a range of available lengths, each with a choice of two mounting options, these bars are an ideal choice for both commercial and recreational applications. Features include 12-24 VDC operation, 5-watt LEDs, flood, spot, or combination beam patterns, aluminum housing, polycarbonate lens, and a 3 year warranty.

## **Features and Benefits**

- High-intensity beam
- Flood, spot, or combination beams
- · Permanent pivot mount: fixed-width (shown) and adjustable-width brackets included
- Aluminum heatsink housing and polycarbonate lens

## **Models**

| PART NO. | VOLTAGE | AMPS | LENGTH      | LEDS | RAW LUMENS | TYPE  |
|----------|---------|------|-------------|------|------------|-------|
| EW3208-F | 12-24   | 3.8  | 8" [203]    | 12   | 2150       | Flood |
| EW3208-S | 12-24   | 3.8  | 8" [203]    | 12   | 2475       | Spot  |
| EW3214   | 12-24   | 9.3  | 14.3" [363] | 24   | 6700       | Combo |
| EW3225   | 12-24   | 17.3 | 25" [635]   | 44   | 12,325     | Combo |